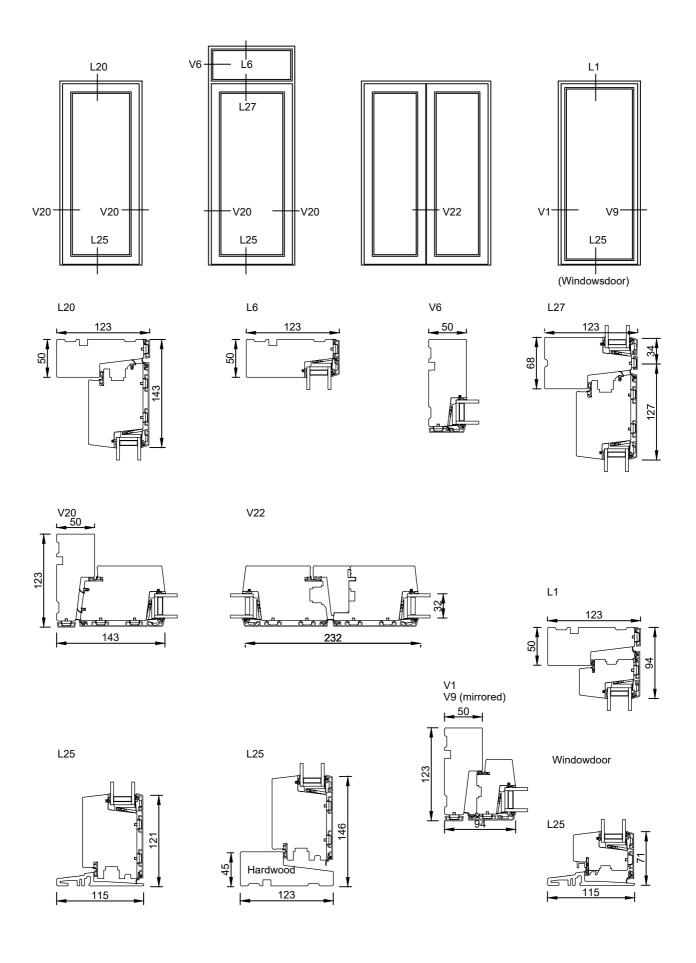

Rationel AURAPLUS 2-LAYER OUTWARD OPENING DOOR UDADGÅENDE DØR 01.21 © 2019, 2021

Scale: 1:5

© DOVISTA A/S, CVR-nr. 21147583. All intellectual property rights, copyright as well as all rights in know-how vest in DOVISTA A/S. This drawing may not be reproduced, stored, or transmitted in any form by any means (electronic, mechanical, photocopying, recording or otherwise) without the prior written consent of DOVISTA A/S. This drawing is to be used only for the purposes specified by DOVISTA A/S and for no other purpose. We reserve all rights to change the product and products range without notice.