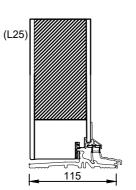

## rationel

Rationel FORMAPLUS 3-LAYER
INWARD OPENING DOOR
INDADGÅENDE DØR

01.21 © 2019, 2021

Scale: 1:5

© DOVISTA A/S, CVR-nr. 21147583. All intellectual property rights, copyright as well as all rights in know-how vest in DOVISTA A/S. This drawing may not be reproduced, stored, or transmitted in any form by any means (electronic, mechanical, photocopying, recording or otherwise) without the prior written consent of DOVISTA A/S. This drawing is to be used only for the purposes specified by DOVISTA A/S and for no other purpose. We reserve all rights to change the product and products range without notice.