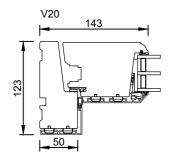

## rationel

Rationel FORMAPLUS 3-LAYER
INWARD OPENING DOOR
INDADGÅENDE DØR

01.21 © 2019, 2021

Scale: 1:5

© DOVISTA A/S, CVR-nr. 21147583. All intellectual property rights, copyright as well as all rights in know-how vest in DOVISTA A/S. This drawing may not be reproduced, stored, or transmitted in any form by any means (electronic, mechanical, photocopying, recording or otherwise) without the prior written consent of DOVISTA A/S. This drawing is to be used only for the purposes specified by DOVISTA A/S and for no other purpose. We reserve all rights to change the product and products range without notice.