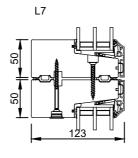

## rationel

Rationel FORMAPLUS 3-LAYER
INWARD OPENING DOOR
INDADGÅENDE DØR

01.21 © 2019, 2021

Scale: 1:5

© DOVISTA A/S, CVR-nr. 21147583. All intellectual property rights, copyright as well as all rights in know-how vest in DOVISTA A/S. This drawing may not be reproduced, stored, or transmitted in any form by any means (electronic, mechanical, photocopying, recording or otherwise) without the prior written consent of DOVISTA A/S. This drawing is to be used only for the purposes specified by DOVISTA A/S and for no other purpose. We reserve all rights to change the product and products range without notice.