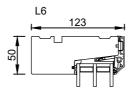

## rationel

Rationel FORMAPLUS 3-LAYER
INWARD OPENING DOOR
INDADGÅENDE DØR

01.21 © 2019, 2021

Scale: 1:5

© DOVISTA A/S, CVR-nr. 21147583. All intellectual property rights, copyright as well as all rights in know-how vest in DOVISTA A/S. This drawing may not be reproduced, stored, or transmitted in any form by any means (electronic, mechanical, photocopying, recording or otherwise) without the prior written consent of DOVISTA A/S. This drawing is to be used only for the purposes specified by DOVISTA A/S and for no other purpose. We reserve all rights to change the product and products range without notice.