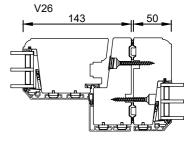

## rationel

Rationel FORMAPLUS 3-LAYER
INWARD OPENING DOOR
INDADGÅENDE DØR

01.21 © 2019, 2021

Scale: 1:5

© DOVISTA A/S, CVR-nr. 21147583. All intellectual property rights, copyright as well as all rights in know-how vest in DOVISTA A/S. This drawing may not be reproduced, stored, or transmitted in any form by any means (electronic, mechanical, photocopying, recording or otherwise) without the prior written consent of DOVISTA A/S. This drawing is to be used only for the purposes specified by DOVISTA A/S and for no other purpose. We reserve all rights to change the product and products range without notice.