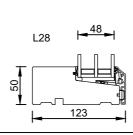

## rationel

Rationel FORMAPLUS 3-LAYER
INWARD OPENING DOOR
INDADGÅENDE DØR

01.21 © 2019, 2021

Scale: 1:5

© DOVISTA A/S, CVR-nr. 21147583. All intellectual property rights, copyright as well as all rights in know-how vest in DOVISTA A/S. This drawing may not be reproduced, stored, or transmitted in any form by any means (electronic, mechanical, photocopying, recording or otherwise) without the prior written consent of DOVISTA A/S. This drawing is to be used only for the purposes specified by DOVISTA A/S and for no other purpose. We reserve all rights to change the product and products range without notice.