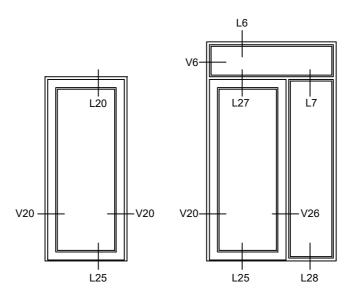

## rationel

Rationel FORMAPLUS 3-LAYER
INWARD OPENING DOOR
INDADGÅENDE DØR

01.21 © 2019, 2021

Scale: 1:5

© DOVISTA A/S, CVR-nr. 21147583. All intellectual property rights, copyright as well as all rights in know-how vest in DOVISTA A/S. This drawing may not be reproduced, stored, or transmitted in any form by any means (electronic, mechanical, photocopying, recording or otherwise) without the prior written consent of DOVISTA A/S. This drawing is to be used only for the purposes specified by DOVISTA A/S and for no other purpose. We reserve all rights to change the product and products range without notice.