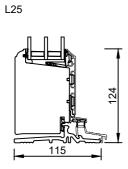

## rationel

Rationel FORMAPLUS 3-LAYER
INWARD OPENING DOOR
INDADGÅENDE DØR

01.21 © 2019, 2021

Scale: 1:5

© DOVISTA A/S, CVR-nr. 21147583. All intellectual property rights, copyright as well as all rights in know-how vest in DOVISTA A/S. This drawing may not be reproduced, stored, or transmitted in any form by any means (electronic, mechanical, photocopying, recording or otherwise) without the prior written consent of DOVISTA A/S. This drawing is to be used only for the purposes specified by DOVISTA A/S and for no other purpose. We reserve all rights to change the product and products range without notice.