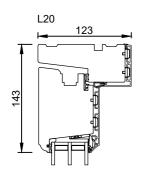

## rationel

Rationel FORMAPLUS 3-LAYER
INWARD OPENING DOOR
INDADGÅENDE DØR

01.21 © 2019, 2021

Scale: 1:5

© DOVISTA A/S, CVR-nr. 21147583. All intellectual property rights, copyright as well as all rights in know-how vest in DOVISTA A/S. This drawing may not be reproduced, stored, or transmitted in any form by any means (electronic, mechanical, photocopying, recording or otherwise) without the prior written consent of DOVISTA A/S. This drawing is to be used only for the purposes specified by DOVISTA A/S and for no other purpose. We reserve all rights to change the product and products range without notice.