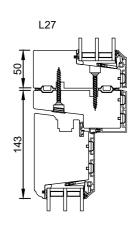

## rationel

Rationel FORMAPLUS 3-LAYER
INWARD OPENING DOOR
INDADGÅENDE DØR

01.21 © 2019, 2021

Scale: 1:5

© DOVISTA A/S, CVR-nr. 21147583. All intellectual property rights, copyright as well as all rights in know-how vest in DOVISTA A/S. This drawing may not be reproduced, stored, or transmitted in any form by any means (electronic, mechanical, photocopying, recording or otherwise) without the prior written consent of DOVISTA A/S. This drawing is to be used only for the purposes specified by DOVISTA A/S and for no other purpose. We reserve all rights to change the product and products range without notice.