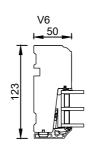

## rationel

Rationel FORMAPLUS 3-LAYER
INWARD OPENING DOOR
INDADGÅENDE DØR

01.21 © 2019, 2021

Scale: 1:5

© DOVISTA A/S, CVR-nr. 21147583. All intellectual property rights, copyright as well as all rights in know-how vest in DOVISTA A/S. This drawing may not be reproduced, stored, or transmitted in any form by any means (electronic, mechanical, photocopying, recording or otherwise) without the prior written consent of DOVISTA A/S. This drawing is to be used only for the purposes specified by DOVISTA A/S and for no other purpose. We reserve all rights to change the product and products range without notice.