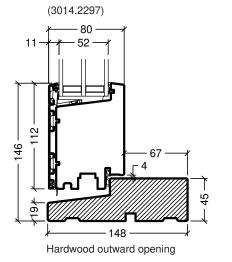

Frame variants outward opening doors

rationel<sup>®</sup>
Rationel is a trademark of DOVISTA A/S

System: Auraplus alu glazed door

English: Frame and treshold variants

Dansk: Karm- og rammevarianter

Edition No. 1 10.21 © 2021

Scale: 1:4

© DOVISTA A/S, CVR-no. 21147583. All intellectual property rights, copyright as well as all rights in know-how vest in DOVISTA A/S.

This drawing may not be reproduced, stored, or transmitted in any form by any means (electronic, mechanical, photocopying, recording or otherwise) without the prior written consent of DOVISTA A/S. This drawing is to be used only for the purposes specified by DOVISTA A/S and for no other purpose. We reserve all rights to change the product and product range without notice.