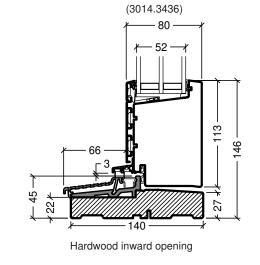

Frame variants outward opening doors

rationel<sup>®</sup>
Rationel is a trademark of DOVISTA A/S

System: Auraplus alu glazed door

English: Frame and treshold variants

Dansk: Karm- og rammevarianter

Edition No. 1 10.21 © 2021

Scale: 1:4

© DOVISTA A/S, CVR-no. 21147583. All intellectual property rights, copyright as well as all rights in know-how vest in DOVISTA A/S.

This drawing may not be reproduced, stored, or transmitted in any form by any means (electronic, mechanical, photocopying, recording or otherwise) without the prior written consent of DOVISTA A/S. This drawing is to be used only for the purposes specified by DOVISTA A/S and for no other purpose. We reserve all rights to change the product and product range without notice.