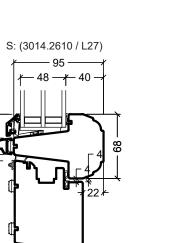

Frame variants inwards opening doors

45

| ormaplus glazed door                                                                                                                                                                                                      | Scale: 1:4    |  |
|---------------------------------------------------------------------------------------------------------------------------------------------------------------------------------------------------------------------------|---------------|--|
| d threshold variants                                                                                                                                                                                                      | Edition No. 1 |  |
| inter                                                                                                                                                                                                                     | 10.21 © 2021  |  |
| right as well as all rights in know-how vest in DOVISTA A/S.<br>y any means (electronic, mechanical, photocopying, recording or otherwise)<br>sed only for the purposes specified by DOVISTA A/S and for no other purpose |               |  |