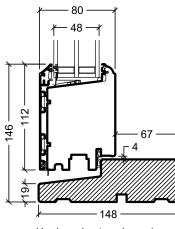

Frame variants inwards opening doors

45

| ormaplus glazed door                                                                                                                                                                                                      | Scale: 1:4    |  |
|---------------------------------------------------------------------------------------------------------------------------------------------------------------------------------------------------------------------------|---------------|--|
| d threshold variants                                                                                                                                                                                                      | Edition No. 1 |  |
| inter                                                                                                                                                                                                                     | 10.21 © 2021  |  |
| right as well as all rights in know-how vest in DOVISTA A/S.<br>y any means (electronic, mechanical, photocopying, recording or otherwise)<br>sed only for the purposes specified by DOVISTA A/S and for no other purpose |               |  |