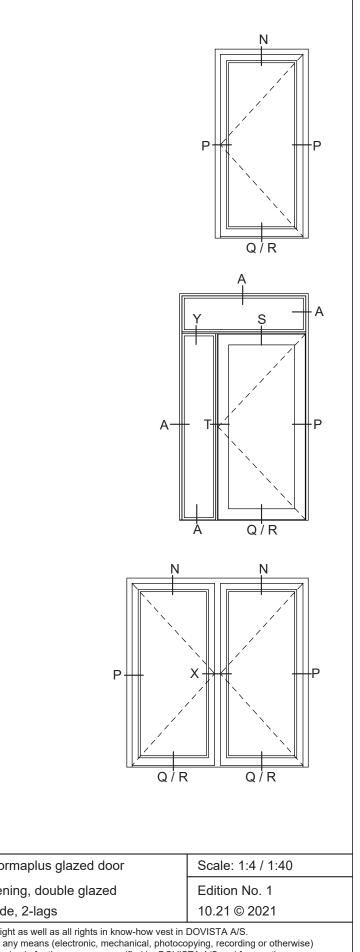

D

25

<u>+</u> 25 ;

4: (3014.0789)

1 25 ↑

4

25

| ormaplus glazed door                                                                                                                       | Scale: 1:4 / 1:40 |
|--------------------------------------------------------------------------------------------------------------------------------------------|-------------------|
| ars                                                                                                                                        | Edition No. 1     |
|                                                                                                                                            | 10.21 © 2021      |
| right as well as all rights in know-how vest in DOVISTA A/S.<br>/ any means (electronic, mechanical, photocopying, recording or otherwise) |                   |