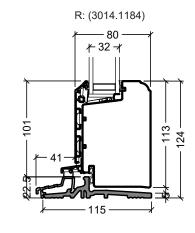

D

25

<u>+</u> 25 ;

4: (3014.0789)

1 25 ↑

4

25

| ormaplus glazed door                                                                                                                       | Scale: 1:4 / 1:40 |
|--------------------------------------------------------------------------------------------------------------------------------------------|-------------------|
| ars                                                                                                                                        | Edition No. 1     |
|                                                                                                                                            | 10.21 © 2021      |
| right as well as all rights in know-how vest in DOVISTA A/S.<br>/ any means (electronic, mechanical, photocopying, recording or otherwise) |                   |