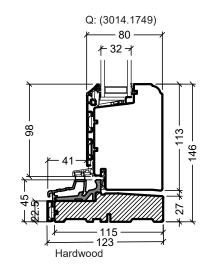

Frame variants inwards opening doors

45

| ormaplus glazed door                                                                                                                                                                                                      | Scale: 1:4    |  |
|---------------------------------------------------------------------------------------------------------------------------------------------------------------------------------------------------------------------------|---------------|--|
| d threshold variants                                                                                                                                                                                                      | Edition No. 1 |  |
| inter                                                                                                                                                                                                                     | 10.21 © 2021  |  |
| right as well as all rights in know-how vest in DOVISTA A/S.<br>y any means (electronic, mechanical, photocopying, recording or otherwise)<br>sed only for the purposes specified by DOVISTA A/S and for no other purpose |               |  |