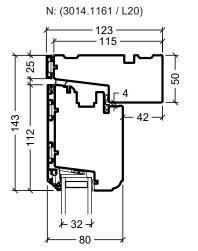

Frame variants outwards opening doors

Q: (3014.3434 / L25) 1 113 146 27 — 140 · — 148 -Hardwood inward opening

S

|  | System:                                                                                                                                                                            | Rationel For                        |                                         |
|--|------------------------------------------------------------------------------------------------------------------------------------------------------------------------------------|-------------------------------------|-----------------------------------------|
|  | rationel                                                                                                                                                                           | English:                            | Frame and t                             |
|  | Rationel is a trademark of DOVISTA A/S                                                                                                                                             | Dansk:                              | Karmvariant                             |
|  | © DOVISTA A/S, CVR-no. 21147583. All in<br>This drawing may not be reproduced, store<br>without the prior written consent of DOVIST<br>We reserve all rights to change the product | d, or transmitte<br>FA A/S. This dr | ed in any form by a awing is to be used |