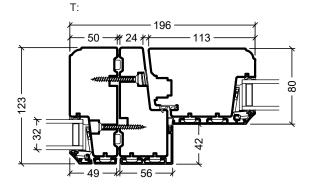

Frame variants outwards opening doors

Q: (3014.3434 / L25) 1 113 146 27 — 140 · — 148 -Hardwood inward opening

S

|  | System:                                                                                                                                                                            | Rationel For                        |                                         |
|--|------------------------------------------------------------------------------------------------------------------------------------------------------------------------------------|-------------------------------------|-----------------------------------------|
|  | rationel                                                                                                                                                                           | English:                            | Frame and t                             |
|  | Rationel is a trademark of DOVISTA A/S                                                                                                                                             | Dansk:                              | Karmvariant                             |
|  | © DOVISTA A/S, CVR-no. 21147583. All in<br>This drawing may not be reproduced, store<br>without the prior written consent of DOVIST<br>We reserve all rights to change the product | d, or transmitte<br>FA A/S. This dr | ed in any form by a awing is to be used |