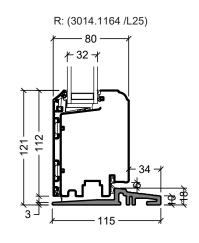

Frame variants outwards opening doors

Q: (3014.3434 / L25) 1 113 146 27 — 140 · — 148 -Hardwood inward opening

S

|  | System:                                                                                                                                                                            | Rationel For                        |                                         |
|--|------------------------------------------------------------------------------------------------------------------------------------------------------------------------------------|-------------------------------------|-----------------------------------------|
|  | rationel                                                                                                                                                                           | English:                            | Frame and t                             |
|  | Rationel is a trademark of DOVISTA A/S                                                                                                                                             | Dansk:                              | Karmvariant                             |
|  | © DOVISTA A/S, CVR-no. 21147583. All in<br>This drawing may not be reproduced, store<br>without the prior written consent of DOVIST<br>We reserve all rights to change the product | d, or transmitte<br>FA A/S. This dr | ed in any form by a awing is to be used |