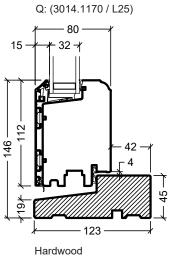

Frame variants inwards opening doors

45

| ormaplus glazed door                                                                                                                                                                                                      | Scale: 1:4    |  |
|---------------------------------------------------------------------------------------------------------------------------------------------------------------------------------------------------------------------------|---------------|--|
| d threshold variants                                                                                                                                                                                                      | Edition No. 1 |  |
| inter                                                                                                                                                                                                                     | 10.21 © 2021  |  |
| right as well as all rights in know-how vest in DOVISTA A/S.<br>y any means (electronic, mechanical, photocopying, recording or otherwise)<br>sed only for the purposes specified by DOVISTA A/S and for no other purpose |               |  |