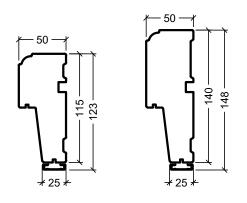

Frame variants inwards opening doors

45

| ormaplus glazed door                                                                                                                                                                                                      | Scale: 1:4    |  |
|---------------------------------------------------------------------------------------------------------------------------------------------------------------------------------------------------------------------------|---------------|--|
| d threshold variants                                                                                                                                                                                                      | Edition No. 1 |  |
| inter                                                                                                                                                                                                                     | 10.21 © 2021  |  |
| right as well as all rights in know-how vest in DOVISTA A/S.<br>y any means (electronic, mechanical, photocopying, recording or otherwise)<br>sed only for the purposes specified by DOVISTA A/S and for no other purpose |               |  |