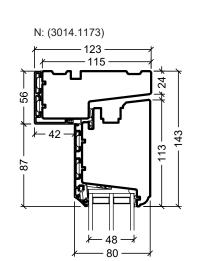

D

25

<u>+</u> 25 ;

4: (3014.0789)

1 25 ↑

4

25

| ormaplus glazed door                                                                                                                       | Scale: 1:4 / 1:40 |
|--------------------------------------------------------------------------------------------------------------------------------------------|-------------------|
| ars                                                                                                                                        | Edition No. 1     |
|                                                                                                                                            | 10.21 © 2021      |
| right as well as all rights in know-how vest in DOVISTA A/S.<br>/ any means (electronic, mechanical, photocopying, recording or otherwise) |                   |