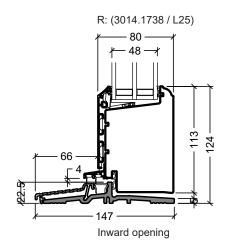

Frame variants inwards opening doors

45

| ormaplus glazed door                                                                                                                                                                                                      | Scale: 1:4    |  |
|---------------------------------------------------------------------------------------------------------------------------------------------------------------------------------------------------------------------------|---------------|--|
| d threshold variants                                                                                                                                                                                                      | Edition No. 1 |  |
| inter                                                                                                                                                                                                                     | 10.21 © 2021  |  |
| right as well as all rights in know-how vest in DOVISTA A/S.<br>y any means (electronic, mechanical, photocopying, recording or otherwise)<br>sed only for the purposes specified by DOVISTA A/S and for no other purpose |               |  |