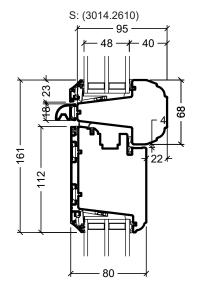

Frame variants inwards opening doors

45

| ormaplus glazed door                                                                                                                                                                                                      | Scale: 1:4    |  |
|---------------------------------------------------------------------------------------------------------------------------------------------------------------------------------------------------------------------------|---------------|--|
| d threshold variants                                                                                                                                                                                                      | Edition No. 1 |  |
| inter                                                                                                                                                                                                                     | 10.21 © 2021  |  |
| right as well as all rights in know-how vest in DOVISTA A/S.<br>y any means (electronic, mechanical, photocopying, recording or otherwise)<br>sed only for the purposes specified by DOVISTA A/S and for no other purpose |               |  |