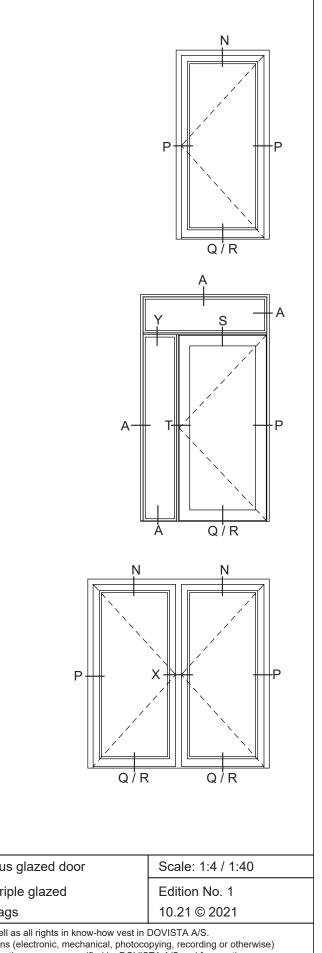

Frame variants outwards opening doors

Q: (3014.3434 / L25) 1 113 146 27 — 140 · — 148 -Hardwood inward opening

S

|  | System:                                                                                                                                                                            | Rationel For                        |                                         |
|--|------------------------------------------------------------------------------------------------------------------------------------------------------------------------------------|-------------------------------------|-----------------------------------------|
|  | rationel                                                                                                                                                                           | English:                            | Frame and t                             |
|  | Rationel is a trademark of DOVISTA A/S                                                                                                                                             | Dansk:                              | Karmvariant                             |
|  | © DOVISTA A/S, CVR-no. 21147583. All in<br>This drawing may not be reproduced, store<br>without the prior written consent of DOVIST<br>We reserve all rights to change the product | d, or transmitte<br>FA A/S. This dr | ed in any form by a awing is to be used |

Frame variants inwards opening doors

45

| ormaplus glazed door                                                                                                                                                                                                      | Scale: 1:4    |  |
|---------------------------------------------------------------------------------------------------------------------------------------------------------------------------------------------------------------------------|---------------|--|
| d threshold variants                                                                                                                                                                                                      | Edition No. 1 |  |
| inter                                                                                                                                                                                                                     | 10.21 © 2021  |  |
| right as well as all rights in know-how vest in DOVISTA A/S.<br>y any means (electronic, mechanical, photocopying, recording or otherwise)<br>sed only for the purposes specified by DOVISTA A/S and for no other purpose |               |  |