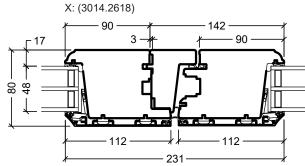

∞



15 -



25

112

R

143



**V**EŁ

23 🗚 25 :

— 50 ·











- 57

77

- 50 -

T

α

103

50

50

196

— 55 · - 109

- 113 -





A: (3014.2425) (Window and sidelight)















- 50









X: (3014.2609 / V22)















A: (3014.2416) (Window and sidelight) — 50 —

23 🖊 25 - 50 -





Y:





ት

32.

Ł

|                                                                                                                                                                                                                                                                                                                                                    | System:  | Rationel Fo |
|--------------------------------------------------------------------------------------------------------------------------------------------------------------------