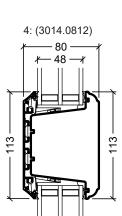

Frame variants inwards opening doors

45

| ormaplus glazed door                                                                                                                                                                                                      | Scale: 1:4    |  |
|---------------------------------------------------------------------------------------------------------------------------------------------------------------------------------------------------------------------------|---------------|--|
| d threshold variants                                                                                                                                                                                                      | Edition No. 1 |  |
| inter                                                                                                                                                                                                                     | 10.21 © 2021  |  |
| right as well as all rights in know-how vest in DOVISTA A/S.<br>y any means (electronic, mechanical, photocopying, recording or otherwise)<br>sed only for the purposes specified by DOVISTA A/S and for no other purpose |               |  |