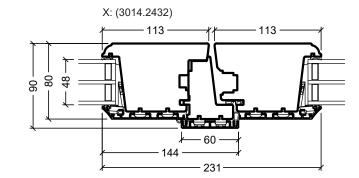

50

196

— 55 · - 109

- 113 -

A: (3014.2425) (Window and sidelight)

- 50

X: (3014.2609 / V22)

A: (3014.2416) (Window and sidelight) — 50 —