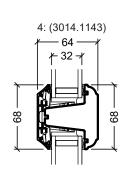

Frame variants outwards opening doors

Q: (3014.3434 / L25) 1 113 146 27 — 140 · — 148 -Hardwood inward opening

S

|  | System:                                                                                                                                                                            | Rationel For                        |                                         |
|--|------------------------------------------------------------------------------------------------------------------------------------------------------------------------------------|-------------------------------------|-----------------------------------------|
|  | rationel                                                                                                                                                                           | English:                            | Frame and t                             |
|  | Rationel is a trademark of DOVISTA A/S                                                                                                                                             | Dansk:                              | Karmvariant                             |
|  | © DOVISTA A/S, CVR-no. 21147583. All in<br>This drawing may not be reproduced, store<br>without the prior written consent of DOVIST<br>We reserve all rights to change the product | d, or transmitte<br>FA A/S. This dr | ed in any form by a awing is to be used |