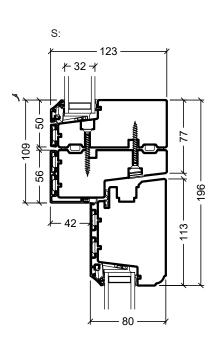

Frame variants inwards opening doors

45

| ormaplus glazed door                                                                                                                                                                                                      | Scale: 1:4    |  |
|---------------------------------------------------------------------------------------------------------------------------------------------------------------------------------------------------------------------------|---------------|--|
| d threshold variants                                                                                                                                                                                                      | Edition No. 1 |  |
| inter                                                                                                                                                                                                                     | 10.21 © 2021  |  |
| right as well as all rights in know-how vest in DOVISTA A/S.<br>y any means (electronic, mechanical, photocopying, recording or otherwise)<br>sed only for the purposes specified by DOVISTA A/S and for no other purpose |               |  |