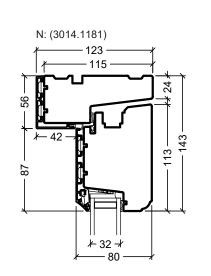

D

25

<u>+</u> 25 ;

4: (3014.0789)

1 25 ↑

4

25

| ormaplus glazed door                                                                                                                       | Scale: 1:4 / 1:40 |
|--------------------------------------------------------------------------------------------------------------------------------------------|-------------------|
| ars                                                                                                                                        | Edition No. 1     |
|                                                                                                                                            | 10.21 © 2021      |
| right as well as all rights in know-how vest in DOVISTA A/S.<br>/ any means (electronic, mechanical, photocopying, recording or otherwise) |                   |