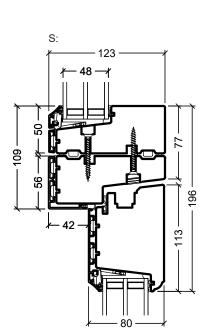

— 50 ·

- 57

77

- 50 -

T

α

103

50

50

196

— 55 · - 109

- 113 -

A: (3014.2425) (Window and sidelight)

- 50

X: (3014.2609 / V22)

A: (3014.2416) (Window and sidelight) — 50 —