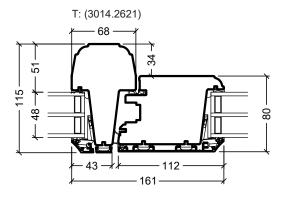

Frame variants outwards opening doors

Q: (3014.3434 / L25) 1 113 146 27 — 140 · — 148 -Hardwood inward opening

S

|  | System:                                                                                                                                                                            | Rationel For                        |                                         |
|--|------------------------------------------------------------------------------------------------------------------------------------------------------------------------------------|-------------------------------------|-----------------------------------------|
|  | rationel                                                                                                                                                                           | English:                            | Frame and t                             |
|  | Rationel is a trademark of DOVISTA A/S                                                                                                                                             | Dansk:                              | Karmvariant                             |
|  | © DOVISTA A/S, CVR-no. 21147583. All in<br>This drawing may not be reproduced, store<br>without the prior written consent of DOVIST<br>We reserve all rights to change the product | d, or transmitte<br>FA A/S. This dr | ed in any form by a awing is to be used |