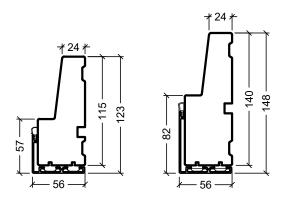

Frame variants inwards opening doors

45

| ormaplus glazed door                                                                                                                                                                                                      | Scale: 1:4    |  |
|---------------------------------------------------------------------------------------------------------------------------------------------------------------------------------------------------------------------------|---------------|--|
| d threshold variants                                                                                                                                                                                                      | Edition No. 1 |  |
| inter                                                                                                                                                                                                                     | 10.21 © 2021  |  |
| right as well as all rights in know-how vest in DOVISTA A/S.<br>y any means (electronic, mechanical, photocopying, recording or otherwise)<br>sed only for the purposes specified by DOVISTA A/S and for no other purpose |               |  |