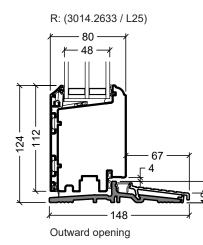

Frame variants outwards opening doors

Q: (3014.3434 / L25) 1 113 146 27 — 140 · — 148 -Hardwood inward opening

S

|  | System:                                                                                                                                                                            | Rationel For                        |                                         |
|--|------------------------------------------------------------------------------------------------------------------------------------------------------------------------------------|-------------------------------------|-----------------------------------------|
|  | rationel                                                                                                                                                                           | English:                            | Frame and t                             |
|  | Rationel is a trademark of DOVISTA A/S                                                                                                                                             | Dansk:                              | Karmvariant                             |
|  | © DOVISTA A/S, CVR-no. 21147583. All in<br>This drawing may not be reproduced, store<br>without the prior written consent of DOVIST<br>We reserve all rights to change the product | d, or transmitte<br>FA A/S. This dr | ed in any form by a awing is to be used |