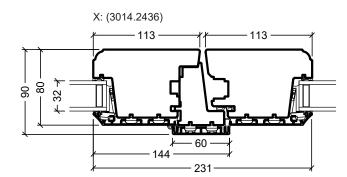

50

196

— 55 · - 109

- 113 -

A: (3014.2425) (Window and sidelight)

- 50

X: (3014.2609 / V22)

A: (3014.2416) (Window and sidelight) — 50 —