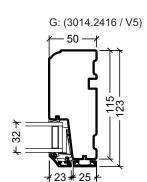

Frame variants inwards opening doors

45

| ormaplus glazed door                                                                                                                                                                                                      | Scale: 1:4    |  |
|---------------------------------------------------------------------------------------------------------------------------------------------------------------------------------------------------------------------------|---------------|--|
| d threshold variants                                                                                                                                                                                                      | Edition No. 1 |  |
| inter                                                                                                                                                                                                                     | 10.21 © 2021  |  |
| right as well as all rights in know-how vest in DOVISTA A/S.<br>y any means (electronic, mechanical, photocopying, recording or otherwise)<br>sed only for the purposes specified by DOVISTA A/S and for no other purpose |               |  |