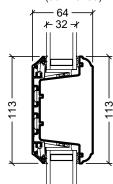

Frame variants inwards opening doors

45

| ormaplus glazed door                                                                                                                                                                                                      | Scale: 1:4    |  |
|---------------------------------------------------------------------------------------------------------------------------------------------------------------------------------------------------------------------------|---------------|--|
| d threshold variants                                                                                                                                                                                                      | Edition No. 1 |  |
| inter                                                                                                                                                                                                                     | 10.21 © 2021  |  |
| right as well as all rights in know-how vest in DOVISTA A/S.<br>y any means (electronic, mechanical, photocopying, recording or otherwise)<br>sed only for the purposes specified by DOVISTA A/S and for no other purpose |               |  |