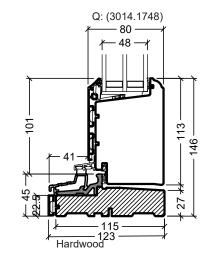

Frame variants outwards opening doors

Q: (3014.3434 / L25) 1 113 146 27 — 140 · — 148 -Hardwood inward opening

S

|  | System:                                                                                                                                                                            | Rationel For                        |                                         |
|--|------------------------------------------------------------------------------------------------------------------------------------------------------------------------------------|-------------------------------------|-----------------------------------------|
|  | rationel                                                                                                                                                                           | English:                            | Frame and t                             |
|  | Rationel is a trademark of DOVISTA A/S                                                                                                                                             | Dansk:                              | Karmvariant                             |
|  | © DOVISTA A/S, CVR-no. 21147583. All in<br>This drawing may not be reproduced, store<br>without the prior written consent of DOVIST<br>We reserve all rights to change the product | d, or transmitte<br>FA A/S. This dr | ed in any form by a awing is to be used |