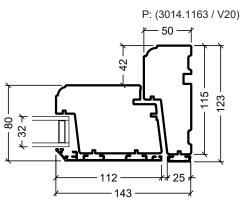

Frame variants outwards opening doors

Q: (3014.3434 / L25) 1 113 146 27 — 140 · — 148 -Hardwood inward opening

S

|  | System:                                                                                                                                                                            | Rationel For                        |                                         |
|--|------------------------------------------------------------------------------------------------------------------------------------------------------------------------------------|-------------------------------------|-----------------------------------------|
|  | rationel                                                                                                                                                                           | English:                            | Frame and t                             |
|  | Rationel is a trademark of DOVISTA A/S                                                                                                                                             | Dansk:                              | Karmvariant                             |
|  | © DOVISTA A/S, CVR-no. 21147583. All in<br>This drawing may not be reproduced, store<br>without the prior written consent of DOVIST<br>We reserve all rights to change the product | d, or transmitte<br>FA A/S. This dr | ed in any form by a awing is to be used |