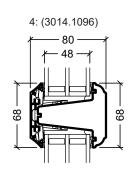

Frame variants outwards opening doors

Q: (3014.3434 / L25) 1 113 146 27 — 140 · — 148 -Hardwood inward opening

S

|  | System:                                                                                                                                                                            | Rationel For                        |                                         |
|--|------------------------------------------------------------------------------------------------------------------------------------------------------------------------------------|-------------------------------------|-----------------------------------------|
|  | rationel                                                                                                                                                                           | English:                            | Frame and t                             |
|  | Rationel is a trademark of DOVISTA A/S                                                                                                                                             | Dansk:                              | Karmvariant                             |
|  | © DOVISTA A/S, CVR-no. 21147583. All in<br>This drawing may not be reproduced, store<br>without the prior written consent of DOVIST<br>We reserve all rights to change the product | d, or transmitte<br>FA A/S. This dr | ed in any form by a awing is to be used |