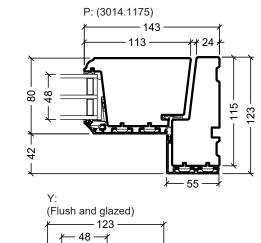

Frame variants inwards opening doors

45

| ormaplus glazed door                                                                                                                                                                                                      | Scale: 1:4    |  |
|---------------------------------------------------------------------------------------------------------------------------------------------------------------------------------------------------------------------------|---------------|--|
| d threshold variants                                                                                                                                                                                                      | Edition No. 1 |  |
| inter                                                                                                                                                                                                                     | 10.21 © 2021  |  |
| right as well as all rights in know-how vest in DOVISTA A/S.<br>y any means (electronic, mechanical, photocopying, recording or otherwise)<br>sed only for the purposes specified by DOVISTA A/S and for no other purpose |               |  |