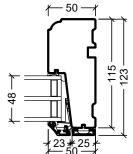

23 🖊 25 - 50 -

Y:

ት

32.

Ł

|                                                                                                                                                                                                                                                                                                                                                    | System:  | Rationel Fo |
|----------------------------------------------------------------------------------------------------------------------------------------------------------------------------------------------------------------------------------------------------------------------------------------------------------------------------------------------------|----------|-------------|
| rationel                                                                                                                                                                                                                                                                                                                                           | English: | Inward oper |
| Rationel is a trademark of DOVISTA A/S                                                                                                                                                                                                                                                                                                             | Dansk:   | Indadgåend  |
| © DOVISTA A/S, CVR-no. 21147583. All intellectual property rights, copyrights, copyrights, copyrights, copyrights, drawing may not be reproduced, stored, or transmitted in any form by without the prior written consent of DOVISTA A/S. This drawing is to be used We reserve all rights to change the product and product range without notice. |          |             |