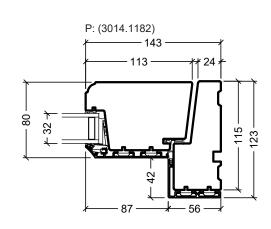

D

25

<u>+</u> 25 ;

4: (3014.0789)

1 25 ↑

4

25

| ormaplus glazed door                                                                                                                       | Scale: 1:4 / 1:40 |
|--------------------------------------------------------------------------------------------------------------------------------------------|-------------------|
| ars                                                                                                                                        | Edition No. 1     |
|                                                                                                                                            | 10.21 © 2021      |
| right as well as all rights in know-how vest in DOVISTA A/S.<br>/ any means (electronic, mechanical, photocopying, recording or otherwise) |                   |