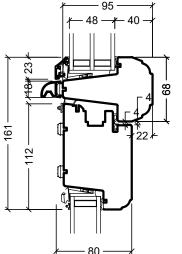

D

25

<u>+</u> 25 ;

4: (3014.0789)

1 25 ↑

4

25

| ormaplus glazed door                                                                                                                       | Scale: 1:4 / 1:40 |
|--------------------------------------------------------------------------------------------------------------------------------------------|-------------------|
| ars                                                                                                                                        | Edition No. 1     |
|                                                                                                                                            | 10.21 © 2021      |
| right as well as all rights in know-how vest in DOVISTA A/S.<br>/ any means (electronic, mechanical, photocopying, recording or otherwise) |                   |