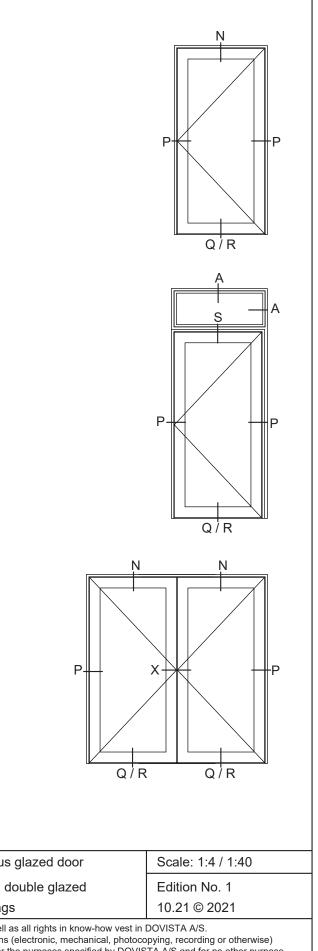

D

25

<u>+</u> 25 ;

4: (3014.0789)

1 25 ↑

4

25

| ormaplus glazed door                                                                                                                       | Scale: 1:4 / 1:40 |
|--------------------------------------------------------------------------------------------------------------------------------------------|-------------------|
| ars                                                                                                                                        | Edition No. 1     |
|                                                                                                                                            | 10.21 © 2021      |
| right as well as all rights in know-how vest in DOVISTA A/S.<br>/ any means (electronic, mechanical, photocopying, recording or otherwise) |                   |