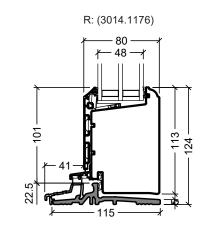

Frame variants inwards opening doors

45

| ormaplus glazed door                                                                                                                                                                                                      | Scale: 1:4    |  |
|---------------------------------------------------------------------------------------------------------------------------------------------------------------------------------------------------------------------------|---------------|--|
| d threshold variants                                                                                                                                                                                                      | Edition No. 1 |  |
| inter                                                                                                                                                                                                                     | 10.21 © 2021  |  |
| right as well as all rights in know-how vest in DOVISTA A/S.<br>y any means (electronic, mechanical, photocopying, recording or otherwise)<br>sed only for the purposes specified by DOVISTA A/S and for no other purpose |               |  |